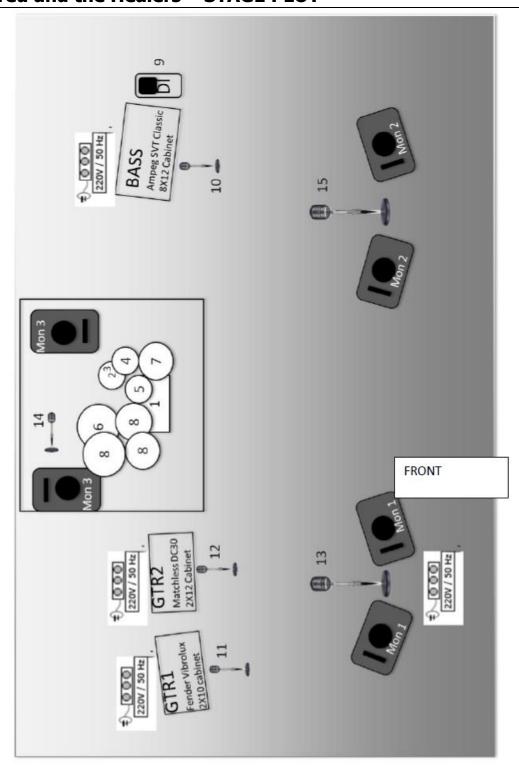

# Fred and the Healers — PATCH LIST

|    |               | PATCH LIST FRED AND THE HEALERS    |       |          |          |          |               |  |
|----|---------------|------------------------------------|-------|----------|----------|----------|---------------|--|
| IN | NAME          | MIKE                               | STAND | MON<br>1 | MON<br>2 | MON<br>3 | INSERT        |  |
| 1  | BD            | BETA 52                            | SMALL |          | YE<br>S  | YE<br>S  | COMP/GA<br>TE |  |
| 2  | SD TOP        | SM 57                              | SMALL |          |          | YE<br>S  | COMP/RE<br>V  |  |
| 3  | SD BOTTOM     | SM 57                              | SMALL |          |          |          | COMP/RE<br>V  |  |
| 4  | нн            | AKG 451/SM 81                      | SMALL |          |          |          |               |  |
| 5  | ні том        | SEN 604                            | CLAMP |          |          | YE<br>S  | COMP/GA<br>TE |  |
| 6  | FLOOR TOM     | SEN 604                            | CLAMP |          |          | YE<br>S  | COMP/GA<br>TE |  |
| 7  | OH L          | AKG 451/SM 81                      | BIG   |          |          |          |               |  |
| 8  | OH R          | AKG 451/SM 81                      | BIG   |          |          |          |               |  |
| 9  | BASS DI       | DI/XLR                             |       |          |          |          | СОМР          |  |
| 10 | BASS MIC      | AKG 421/D112                       | SMALL |          |          |          | СОМР          |  |
| 11 | GTR1          | SENMD421 /<br>SENBF509 /<br>SEN609 | SMALL |          |          | YE<br>S  |               |  |
| 12 | GTR2          | SENMD421 /<br>SENBF509 /<br>SEN609 | SMALL |          |          | YE<br>S  |               |  |
| 13 | LEAD VOCAL    | SM 58                              | BIG   | YE<br>S  | YE<br>S  | YE<br>S  | COMP/<br>REV  |  |
| 14 | BACKING VOCAL | SM 58                              | BIG   |          | YE<br>S  | YE<br>S  | COMP/RE<br>V  |  |
| 15 | BACKING VOCAL | SM 58                              | BIG   |          | YE<br>S  | YE<br>S  | COMP/RE<br>V  |  |
|    |               |                                    |       |          |          |          |               |  |
|    |               |                                    |       |          |          |          |               |  |
|    | REV 1 L       |                                    |       |          |          |          |               |  |
|    | REV 1 R       |                                    |       |          |          |          |               |  |
|    | CD PLAYER L   |                                    |       |          |          |          |               |  |
|    | CD PLAYER R   |                                    |       |          |          |          |               |  |

# Fred and the Healers - STAGE PLOT